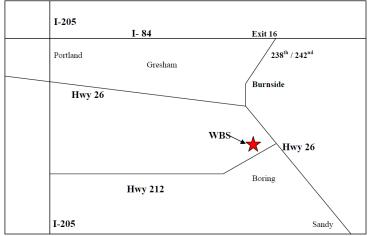

# **Directions to Western Bus Sales**

30355 S.E. Highway 212 • Boring, OR 97009 • (800) 258-2473

# FROM HWY 26 WESTBOUND

- About 2-3 miles after the town of Sandy, take Hwy 212/Boring Exit.
- Turn Right at off-ramp onto Hwy 212.
- Our driveway is on your Right, at the Chambers Motors and Western Bus Sales sign. Follow the long driveway to the end, Building C is on your left.

## FROM I-84 / I-205 SOUTHBOUND FROM VANCOUVER

- From I-84, take Exit 16. Head South on 238th towards Gresham.
- 238th will become Hogan/242nd.
- In Gresham, turn left on Burnside (stop light immediately after Gresham Toyota
- on your left).
- Burnside merges with Hwy 26. Travel 5 miles on Hwy 26.
- Take the Hwy 212/Boring exit.
- Turn Right at the exit onto Hwy 212.
- Our driveway is on your Right, at the Chambers Motors and Western Bus Sales sign. Follow the long driveway to the end, Building C is on your left.

# FROM I-205 NORTHBOUND

- Take Exit 12 for Hwy 212/Estacada/Mt. Hood.
- Turn Right at the exit onto Highway 212.
- Travel 11 miles East through Boring.
- Our driveway is after the town of Boring, on your Left, at the Chambers Motors and Western Bus Sales sign. Follow the long driveway to the end, Building C is on your left.