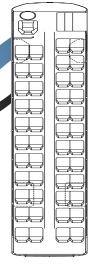

## **Body Specifications**

| Body Specificati |                                                                                                                                                                  |
|------------------|------------------------------------------------------------------------------------------------------------------------------------------------------------------|
| Capacity         | Up to 48                                                                                                                                                         |
| Exterior Width   | 96"                                                                                                                                                              |
| Interior Width   | 90 3/4"                                                                                                                                                          |
| Aisle Width      | Varies by Floor plan                                                                                                                                             |
| Skirt Length     | 19 <sup>3</sup> / <sub>4</sub> ", 25 <sup>3</sup> / <sub>4</sub> "                                                                                               |
| Interior Height  | 77"                                                                                                                                                              |
| Overall Height   | 121"-128" depending on options                                                                                                                                   |
| Front Overhang   | 95" with standard steel bumper                                                                                                                                   |
| Rear Overhang    | Varies by body length/<br>wheelbase                                                                                                                              |
| Entrance Door    | 32" wide x 79" high/double electric outward opening                                                                                                              |
| Exterior Mirrors | Manual, Optional heated remote operated                                                                                                                          |
| Flooring         | <sup>5</sup> / <sub>8</sub> " plywood subflooring optional                                                                                                       |
| Tire Size        | 11R22.5 (G) all-position radials                                                                                                                                 |
| Alternator       | 240, 270, and 320 amps with<br>12 volts                                                                                                                          |
| Brakes           | 4-wheel air drum and air<br>disc brakes with 4-channel<br>anti-lock brake system                                                                                 |
| Suspension       | Soft ride front leaf spring<br>suspension; Two-stage steel<br>leaf rear spring suspension<br>system (ratings varies by<br>capacity); Air Suspension<br>available |
| Steering         | Tilt & telescoping steering column                                                                                                                               |
| Front Axle       | Rating varies by capacity                                                                                                                                        |
| Rear Axle        | With hypoid, single reduction gears with broad range of ratios available to optimize powertrain performance (rating varies by capacity)                          |
| Wheel Cut        | 50°                                                                                                                                                              |
| GVWR             | Up to 36,200 lbs.                                                                                                                                                |
| Air Conditioning | Factory installed available                                                                                                                                      |