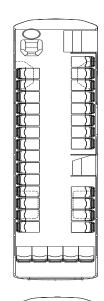

## **Body Specifications**

| Body Specificati |                                                                                                                                                                  |
|------------------|------------------------------------------------------------------------------------------------------------------------------------------------------------------|
| Capacity         | Up to 48                                                                                                                                                         |
| Exterior Width   | 96"                                                                                                                                                              |
| Interior Width   | 90 3/4"                                                                                                                                                          |
| Aisle Width      | Varies by Floor plan                                                                                                                                             |
| Skirt Length     | 19 <sup>3</sup> / <sub>4</sub> ", 25 <sup>3</sup> / <sub>4</sub> "                                                                                               |
| Interior Height  | 77"                                                                                                                                                              |
| Overall Height   | 121"-128" depending on options                                                                                                                                   |
| Front Overhang   | 95" with standard steel bumper                                                                                                                                   |
| Rear Overhang    | Varies by body length/<br>wheelbase                                                                                                                              |
| Entrance Door    | 32" wide x 79" high/double electric outward opening                                                                                                              |
| Exterior Mirrors | Manual, Optional heated remote operated                                                                                                                          |
| Flooring         | <sup>5</sup> / <sub>8</sub> " plywood subflooring optional                                                                                                       |
| Tire Size        | 11R22.5 (G) all-position radials                                                                                                                                 |
| Alternator       | 240, 270, and 320 amps with<br>12 volts                                                                                                                          |
| Brakes           | 4-wheel air drum and air<br>disc brakes with 4-channel<br>anti-lock brake system                                                                                 |
| Suspension       | Soft ride front leaf spring<br>suspension; Two-stage steel<br>leaf rear spring suspension<br>system (ratings varies by<br>capacity); Air Suspension<br>available |
| Steering         | Tilt & telescoping steering column                                                                                                                               |
| Front Axle       | Rating varies by capacity                                                                                                                                        |
| Rear Axle        | With hypoid, single reduction gears with broad range of ratios available to optimize powertrain performance (rating varies by capacity)                          |
| Wheel Cut        | 50°                                                                                                                                                              |
| GVWR             | Up to 36,200 lbs.                                                                                                                                                |
| Air Conditioning | Factory installed available                                                                                                                                      |