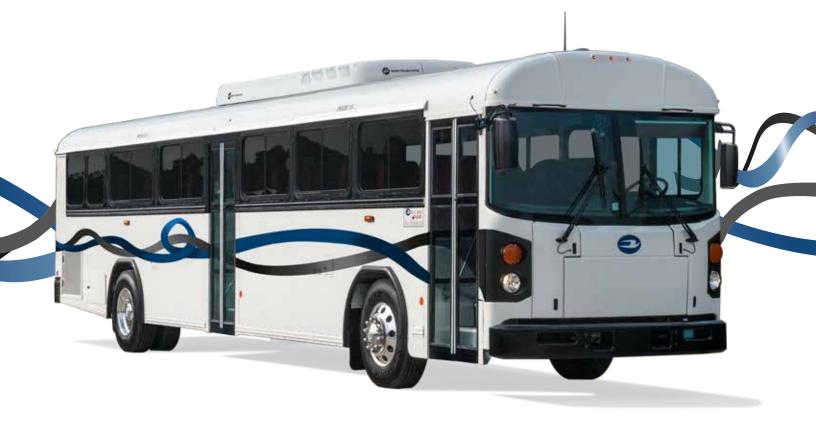

## T3RE

Blue Bird is known as the leader in safety- now let us show you our style! Available in Diesel and CNG, the Blue Bird T3RE commercial bus features all the safety and durability advantages that makes our buses last a lifetime, while adding comfort and sophistication with hundreds of available options. The T3RE is a perfect choice for your city transit or coach bus needs. Our business is to get your passengers where they need to go comfortably, safely, year after year.

**MAXIMUM VISIBILITY** 

INCREASED PASSENGER COMFORT

**BUILT TO LAST STRUCTURE** 

REDUCED OPERATING AND MAINTENANCE COSTS

**ENHANCED SAFETY** 

SUPERIOR INSULATION AND QUIETNESS

CONTEMPORARY BUS DESIGN

BLUEBIRDCOMMERCIAL.COM