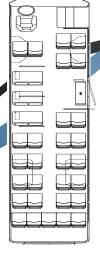

## **Body Specifications**

| Body Specificati |                                                                                                                                                                  |
|------------------|------------------------------------------------------------------------------------------------------------------------------------------------------------------|
| Capacity         | Up to 48                                                                                                                                                         |
| Exterior Width   | 96"                                                                                                                                                              |
| Interior Width   | 90 3/4"                                                                                                                                                          |
| Aisle Width      | Varies by Floor plan                                                                                                                                             |
| Skirt Length     | 19 <sup>3</sup> / <sub>4</sub> ", 25 <sup>3</sup> / <sub>4</sub> "                                                                                               |
| Interior Height  | 77"                                                                                                                                                              |
| Overall Height   | 121"-128" depending on options                                                                                                                                   |
| Front Overhang   | 95" with standard steel bumper                                                                                                                                   |
| Rear Overhang    | Varies by body length/<br>wheelbase                                                                                                                              |
| Entrance Door    | 32" wide x 79" high/double electric outward opening                                                                                                              |
| Exterior Mirrors | Manual, Optional heated remote operated                                                                                                                          |
| Flooring         | <sup>5</sup> / <sub>8</sub> " plywood subflooring optional                                                                                                       |
| Tire Size        | 11R22.5 (G) all-position radials                                                                                                                                 |
| Alternator       | 240, 270, and 320 amps with<br>12 volts                                                                                                                          |
| Brakes           | 4-wheel air drum and air<br>disc brakes with 4-channel<br>anti-lock brake system                                                                                 |
| Suspension       | Soft ride front leaf spring<br>suspension; Two-stage steel<br>leaf rear spring suspension<br>system (ratings varies by<br>capacity); Air Suspension<br>available |
| Steering         | Tilt & telescoping steering column                                                                                                                               |
| Front Axle       | Rating varies by capacity                                                                                                                                        |
| Rear Axle        | With hypoid, single reduction gears with broad range of ratios available to optimize powertrain performance (rating varies by capacity)                          |
| Wheel Cut        | 50°                                                                                                                                                              |
| GVWR             | Up to 36,200 lbs.                                                                                                                                                |
| Air Conditioning | Factory installed available                                                                                                                                      |