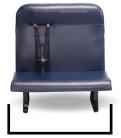

## Convert to the seat you want with ease!

Now there is no need to completely remove the entire seat when you want to change the seating configuration. With Blue Bird's NextGen Seat, simply remove four bolts from the base of the seat cushion and reinstall the new seat that you want - it's really that simple! Mix-and-match your seats as you need them, making your bus fleet more versatile without the need to spend large amounts of time or money. Check out just a few examples of our convertible seating options:

Lap Belt Ready (LBR)

3-Point Belts (3PT)

Child Restraint (CR)