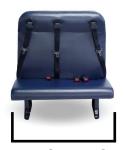

## Convert to the seat you want with ease!

Now there is no need to completely remove the entire seat when you want to change the seating configuration. With Blue Bird's NextGen Seat, simply remove four bolts from the base of the seat cushion and reinstall the new seat that you want - it's really that simple! Mix-and-match your seats as you need them, making your bus fleet more versatile without the need to spend large amounts of time or money. Check out just a few examples of our convertible seating options:

Lap Belt Ready (LBR)

3-Point Belts (3PT)

Child Restraint (CR)