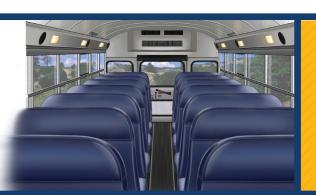

## Comfortable, Durable and Easy to Use.

The new NextGen Seat, exclusively from Blue Bird and Micro Bird, is a revolutionary product that redefines the industry standard for school bus seats with intuitive solutions that exceed customer expectations.

"Convertible seating has never been this easy - or this comfortable. This totally changes the way you look at the inside of a school bus."