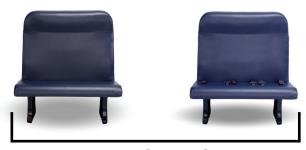

## Convert to the seat you want with ease!

Now there is no need to completely remove the entire seat when you want to change the seating configuration. With Blue Bird's NextGen Seat, simply remove four bolts from the base of the seat cushion and reinstall the new seat that you want - it's really that simple! Mix-and-match your seats as you need them, making your bus fleet more versatile without the need to spend large amounts of time or money. Check out just a few examples of our convertible seating options:

Lap Belt Ready (LBR)

3-Point Belts (3PT)

Child Restraint (CR)