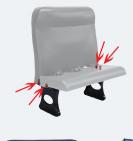

#### **CONVERTIBLE**

Easily converts from one seat type to another by simply removing and reinstalling 4 bolts. Available in lap-belt ready, 3-point seat belt, child restraint and 3-point child restraint.

#### **INNOVATIVE**

A first in the Industry, the bottom cushion tilts up allowing for unprecedented access between seats as well as ease of cleaning.

## Convert to the seat you want with ease!

Now there is no need to completely remove the entire seat when you want to change the seating configuration. With Blue Bird's NextGen Seat, simply remove four bolts from the base of the seat cushion and reinstall the new seat that you want - it's really that simple! Mix-and-match your seats as you need them, making your bus fleet more versatile without the need to spend large amounts of time or money. Check out just a few examples of our convertible seating options: