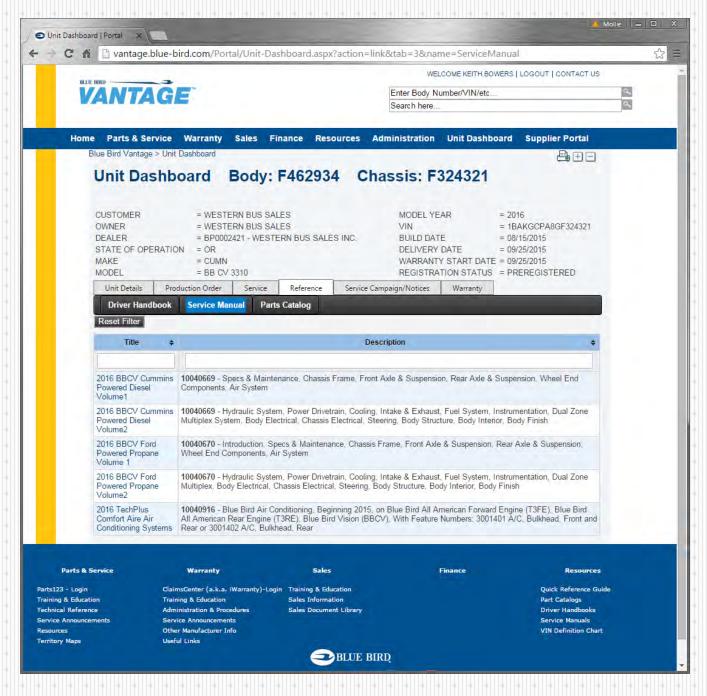

#### REFERENCE TAB

Service Manual — click the blue link on the left to access the PDF document

#### REFERENCE TAB

Parts Catalog – click the blue link on the left to access the PDF document