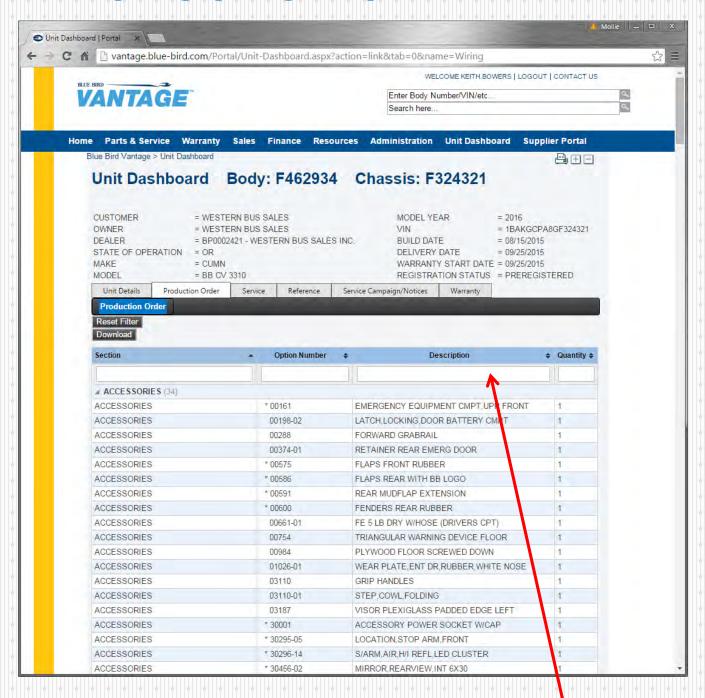

#### PRODUCTION ORDER TAB

Lists all standard and optional equipment on the specific bus. You can filter for a specific option by entering the word you are looking for.