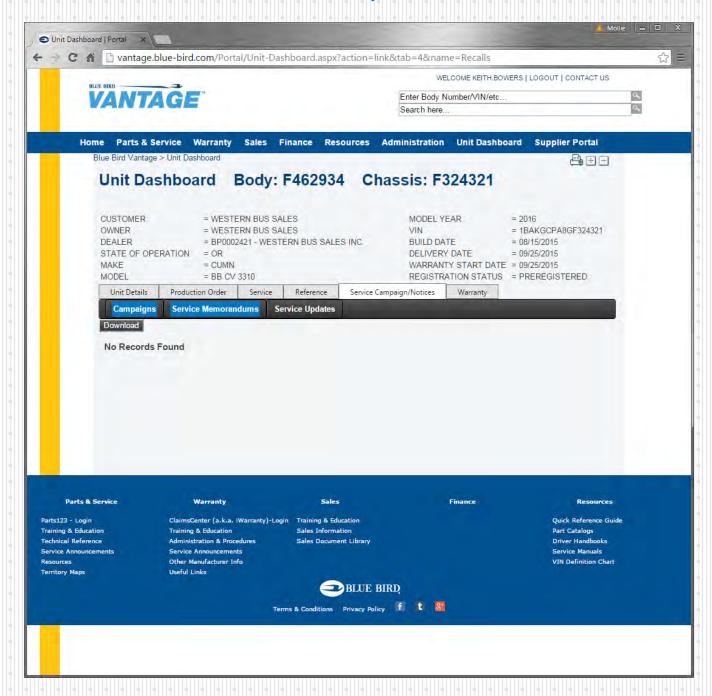

#### SERVICE CAMPAIGNS/NOTICES TAB

Campaigns / Recalls — click the blue link on the right to access the PDF document