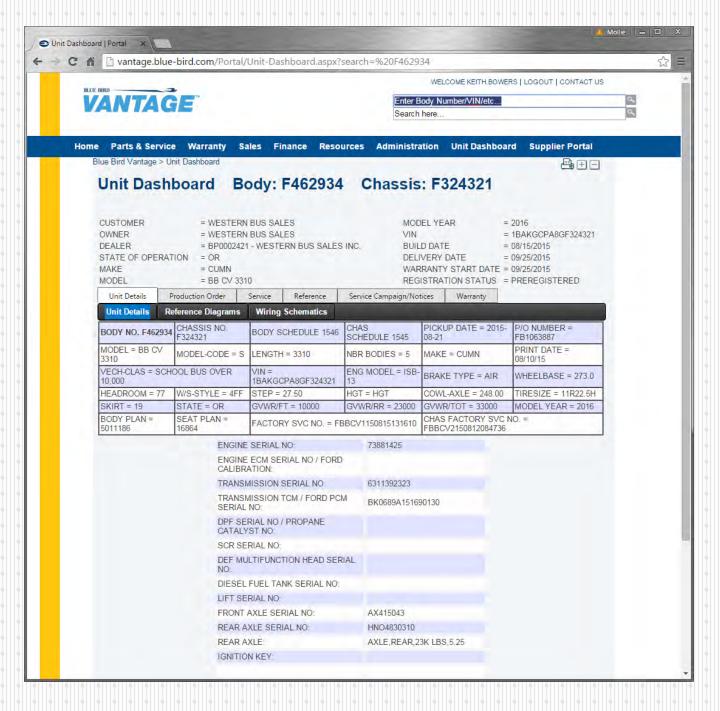

#### **UNIT DASHBOARD**

The unit dashboard houses all resources and details associated with a particular vehicle.

## **UNIT DETAILS TAB**

Serial Numbers, VIN, GVWR, Tire Size, Model Year, Headroom