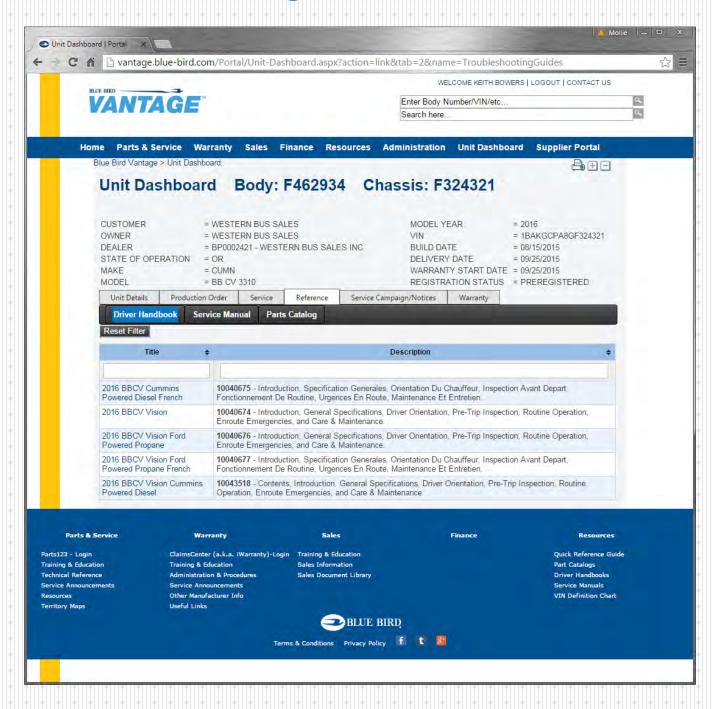

#### REFERENCE TAB

Driver Handbook – click the blue link on the left to access the PDF document

#### REFERENCE TAB

Service Manual — click the blue link on the left to access the PDF document

#### REFERENCE TAB

Parts Catalog – click the blue link on the left to access the PDF document