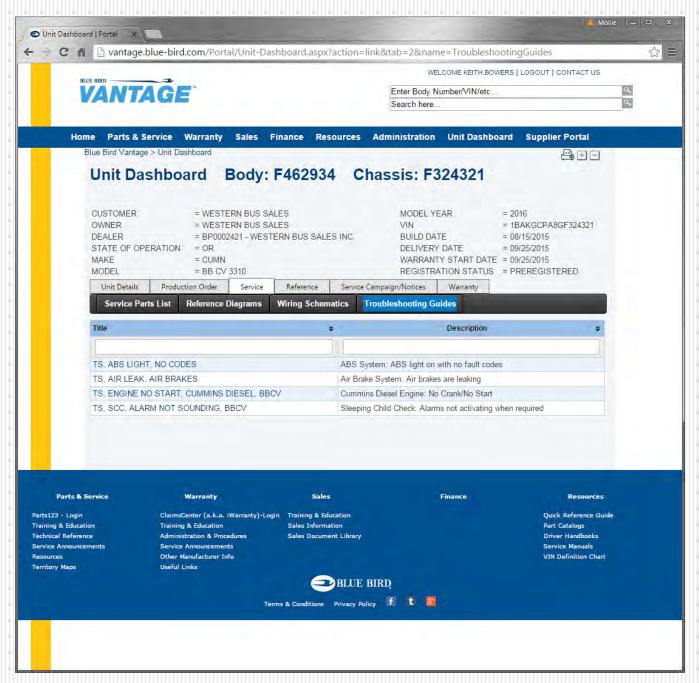

## **SERVICE TAB**

Troubleshooting Guides — click the blue link on left to access the PDF document