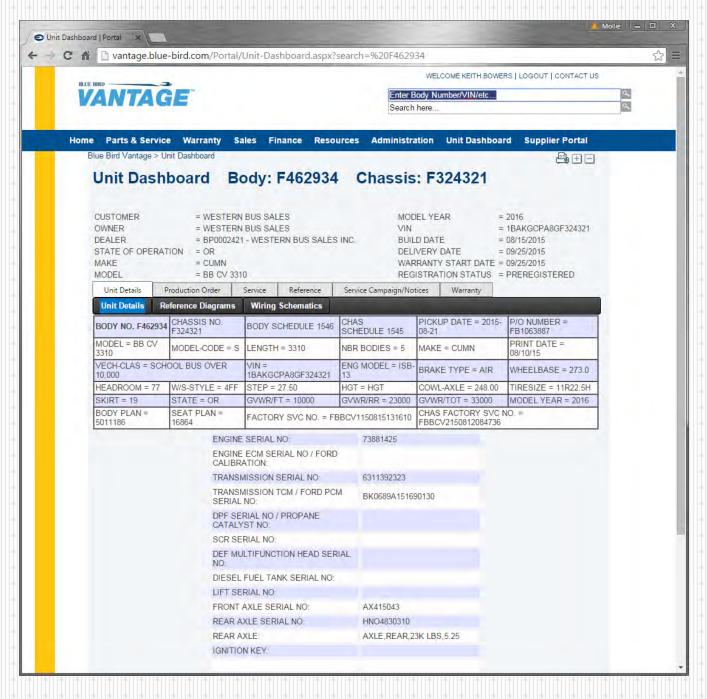

#### **UNIT DASHBOARD**

The unit dashboard houses all resources and details associated with a particular vehicle.

## **UNIT DETAILS TAB**

Serial Numbers, VIN, GVWR, Tire Size, Model Year, Headroom