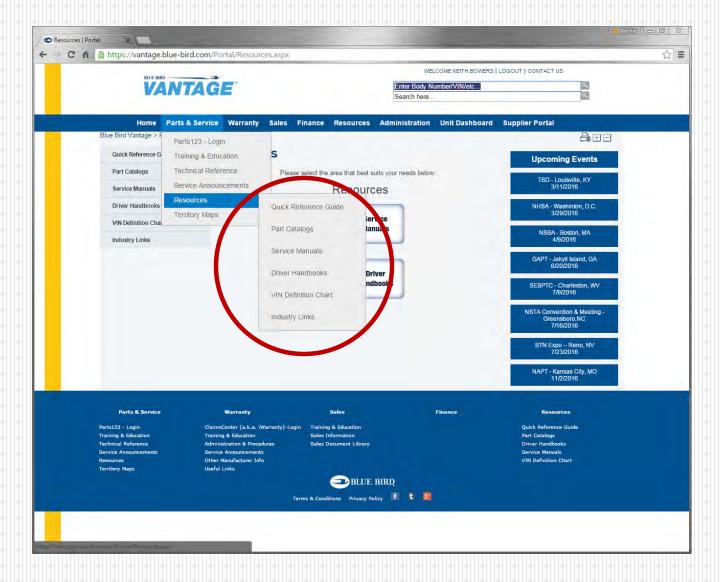

#### OTHER RESOURCE LOCATIONS

Other parts & service resource documents can be accessed via the "Parts & Service" tab at the top. You can then search by model year and product.