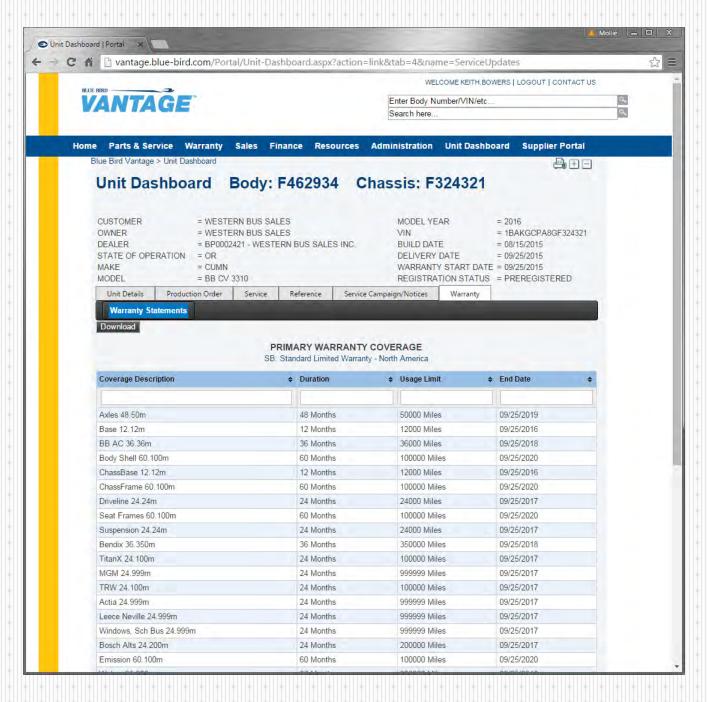

#### WARRANTY TAB

Warranty Statements - — click the blue link below "Primary Warranty Coverage" to access the PDF document