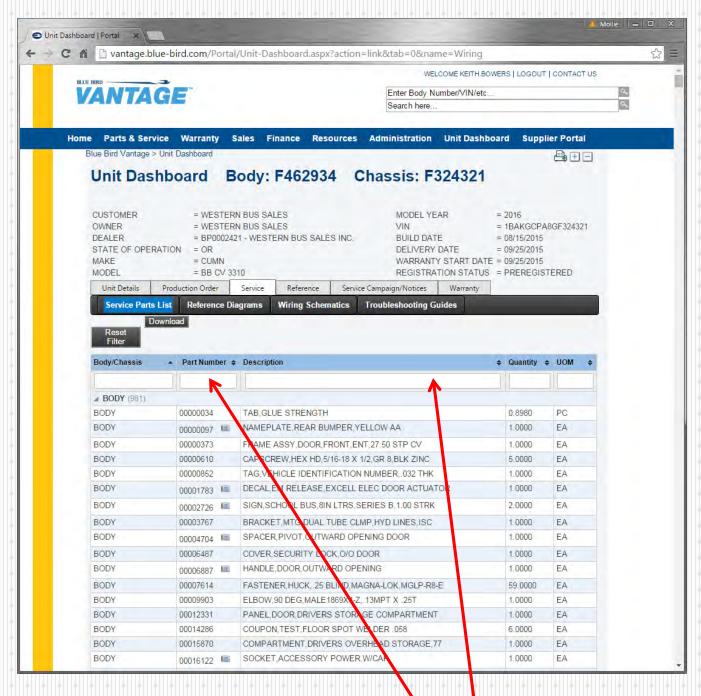

#### **SERVICE TAB**

Service Parts List — you can filter for a specific part by either part number of a word in the description field